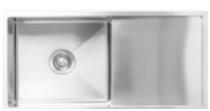

2 Bowl Sink NZLSS-8745 870W x 450H x 200D

1 Bowl with Drainer Right NZLSS-9045R 900W x 450H x 200D

1 Bowl with Drainer Left NZLSS-9045L 900W x 450H x 200D

11/2 Bowl with Drainer NZLSS-11345 1130W x 450H x 200D