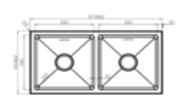

2 Bowl Sink NZLSS-8745 870W x 450H x 200D

1 Bowl with Drainer Right NZLSS-9045R 900W x 450H x 200D

1 Bowl with Drainer Left NZLSS-9045L 900W x 450H x 200D

11/2 Bowl with Drainer NZLSS-11345 1130W x 450H x 200D