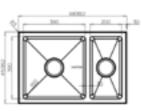

2 Bowl Sink NZLSS-8745 870W x 450H x 200D

1 Bowl with Drainer Right NZLSS-9045R 900W x 450H x 200D

1 Bowl with Drainer Left NZLSS-9045L 900W x 450H x 200D

11/2 Bowl with Drainer NZLSS-11345 1130W x 450H x 200D