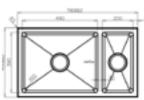

2 Bowl Sink NZLSS-8745 870W x 450H x 200D

1 Bowl with Drainer Right NZLSS-9045R 900W x 450H x 200D

1 Bowl with Drainer Left NZLSS-9045L 900W x 450H x 200D

11/2 Bowl with Drainer NZLSS-11345 1130W x 450H x 200D