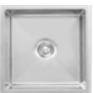

1 Bowl Sink NZLSS-4545 450W x 450H x 200D

1 Bowl Sink NZLSS-5545 550W x 450H x 200D NZLSS-5545XL 550W x 450H x **240D** 

1 1/2 Bowl Sink NZLSS-6845 680W x 450H x 200D

11/2 Bowl Sink NZLSS-7845 780W x 450H x 200D