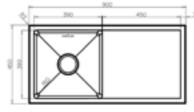

2 Bowl Sink NZLSS-8745 870W x 450H x 200D

1 Bowl with Drainer Right NZLSS-9045R 900W x 450H x 200D

1 Bowl with Drainer Left NZLSS-9045L 900W x 450H x 200D

11/2 Bowl with Drainer NZLSS-11345 1130W x 450H x 200D