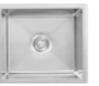

1 Bowl Sink NZLSS-4545 450W x 450H x 200D

1 Bowl Sink NZLSS-5545 550W x 450H x 200D NZLSS-5545XL 550W x 450H x **240D** 

1 1/2 Bowl Sink NZLSS-6845 680W x 450H x 200D

11/2 Bowl Sink NZLSS-7845 780W x 450H x 200D