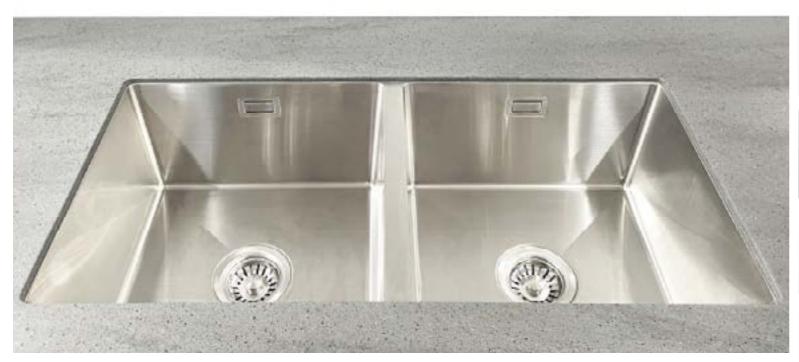

2 Bowl Sink NZLSS-8745 870W x 450H x 200D

1 Bowl with Drainer Right NZLSS-9045R 900W x 450H x 200D

1 Bowl with Drainer Left NZLSS-9045L 900W x 450H x 200D

11/2 Bowl with Drainer NZLSS-11345 1130W x 450H x 200D