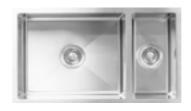

1 Bowl Sink NZLSS-4545 450W x 450H x 200D

1 Bowl Sink NZLSS-5545 550W x 450H x 200D NZLSS-5545XL 550W x 450H x **240D** 

1 1/2 Bowl Sink NZLSS-6845 680W x 450H x 200D

11/2 Bowl Sink NZLSS-7845 780W x 450H x 200D