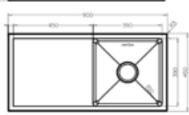

2 Bowl Sink NZLSS-8745 870W x 450H x 200D

1 Bowl with Drainer Right NZLSS-9045R 900W x 450H x 200D

1 Bowl with Drainer Left NZLSS-9045L 900W x 450H x 200D

11/2 Bowl with Drainer NZLSS-11345 1130W x 450H x 200D