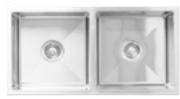

2 Bowl Sink NZLSS-8745 870W x 450H x 200D

1 Bowl with Drainer Right NZLSS-9045R 900W x 450H x 200D

1 Bowl with Drainer Left NZLSS-9045L 900W x 450H x 200D

11/2 Bowl with Drainer NZLSS-11345 1130W x 450H x 200D