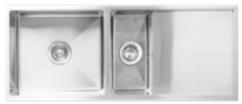

1 Bowl Sink NZLSS-4545 450W x 450H x 200D

1 Bowl Sink NZLSS-5545 550W x 450H x 200D NZLSS-5545XL 550W x 450H x **240D** 

1 1/2 Bowl Sink NZLSS-6845 680W x 450H x 200D

11/2 Bowl Sink NZLSS-7845 780W x 450H x 200D