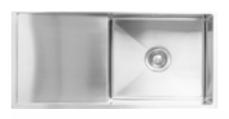

2 Bowl Sink NZLSS-8745 870W x 450H x 200D

1 Bowl with Drainer Right NZLSS-9045R 900W x 450H x 200D

1 Bowl with Drainer Left NZLSS-9045L 900W x 450H x 200D

11/2 Bowl with Drainer NZLSS-11345 1130W x 450H x 200D