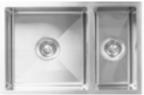

1 Bowl Sink NZLSS-4545 450W x 450H x 200D

1 Bowl Sink NZLSS-5545 550W x 450H x 200D NZLSS-5545XL 550W x 450H x **240D** 

1 1/2 Bowl Sink NZLSS-6845 680W x 450H x 200D

11/2 Bowl Sink NZLSS-7845 780W x 450H x 200D