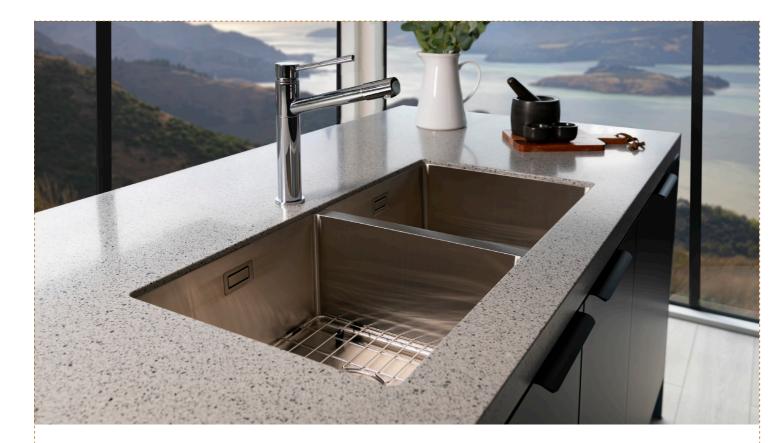

# LAZIO italian designed sinkware

# CONSTRUCTED TO THE HIGHEST STANDARD.

The bowls and drainers are handmade, manufactured from **1.2mm** thick stainless steel, with a **3.5mm** thick flange. Each can be undermount or top mounted, and soft sound dampening is applied to all undersides of the bowls.

### EXTENSIVE RANGE.

There is a configuration to suit all requirements, featuring single or double bowls, multiple size options, with or without drainers and a range of add on accessories to suit each format.

## MODERN FINISH AND DESIGN.

All design elements are meticulously considered, from the tight **10mm** radius to the stunning look of the linen finish, the Lazio Stainless Steel range offers superior quality, with easy care and a ten year warranty.