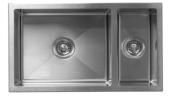

### EXTENSIVE RANGE.

There is a configuration to suit all requirements, featuring single or double bowls, multiple size options, with or without drainers and a range of add on accessories to suit each format.

# LAZIO STAINLESS STEEL SINK RANGE

1 Bowl Sink NZLSS-3145 315W x 450H x 200D

1 Bowl Sink NZLSS-4545 450W x 450H x 200D NZLSS-4545XL 450W x 450H x 240D