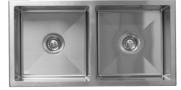

### EXTENSIVE RANGE.

There is a configuration to suit all requirements, featuring single or double bowls, multiple size options, with or without drainers and a range of add on accessories to suit each format.

# LAZIO STAINLESS STEEL SINK RANGE

1 Bowl Sink NZLSS-3145 315W x 450H x 200D

1 Bowl Sink NZLSS-4545 450W x 450H x 200D NZLSS-4545XL 450W x 450H x 240D