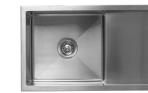

### EXTENSIVE RANGE.

There is a configuration to suit all requirements, featuring single or double bowls, multiple size options, with or without drainers and a range of add on accessories to suit each format.

# LAZIO STAINLESS STEEL SINK RANGE

1 Bowl Sink NZLSS-3145 315W x 450H x 200D

1 Bowl Sink NZLSS-4545 450W x 450H x 200D NZLSS-4545XL 450W x 450H x 240D