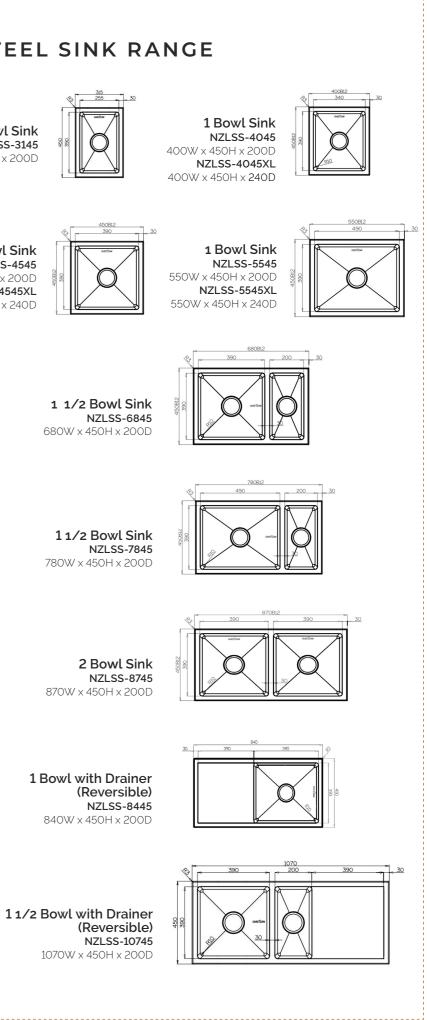

# LAZIO STAINLESS STEEL SINK RANGE

1 Bowl Sink NZLSS-3145 315W x 450H x 200D

1 Bowl Sink NZLSS-4545 450W x 450H x 200D NZLSS-4545XL 450W x 450H x 240D